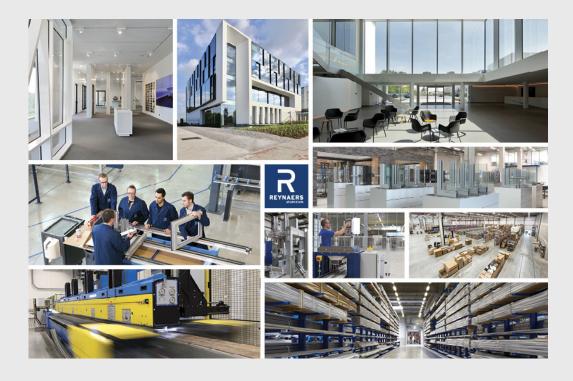

#### THE REYNAERS CAMPUS

The Reynaers Campus is the corporate headquarters of Reynaers in Duffel (Belgium). The Campus is the inspiring and dynamicwork environment of all Reynaers Aluminium employees and a place for partners to experience the latest products and innovations in full interactivity.

At the Reynaers Campus, you can visit the Experience Centre that is designed to bring people together and inspire you with our latest solutions and state-of-the-art technologies for architectural building solutions. In the Experience Room, you can discover our unique offering, assisted by inspiring digital applications. For a full immersive experience, a visit to AVALON can be booked where you can visit future buildings through a shared virtual reality experience. The Technology Centre is the largest privately owned innovation and testing centre, used for the validation of architectural and high-tech window, door and façade concepts.