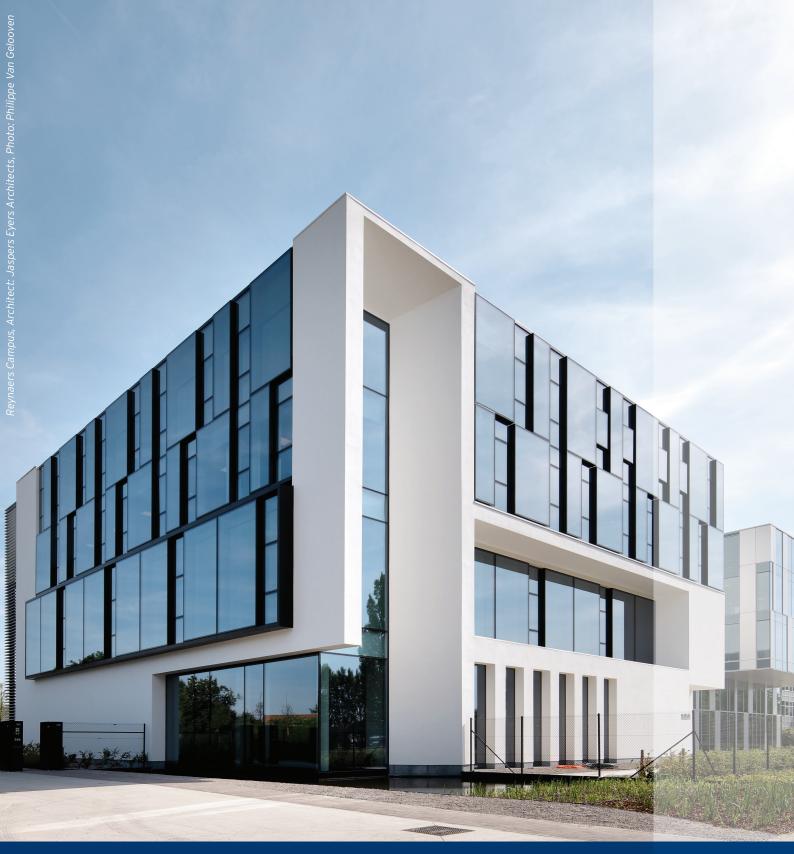

#### THE REYNAERS CAMPUS

The Reynaers Campus is the corporate headquarters of Reynaers in Duffel (Belgium). The Campus is the inspiring and dynamicwork environment of all Reynaers Aluminium employees and a place for partners to experience the latest products and innovations in full interactivity.

At the Reynaers Campus, you can visit the Experience Centre that is designed to bring people together and inspire you with our latest solutions and state-of-the-art technologies for architectural building solutions. In the Experience Room, you can discover our unique offering, assisted by inspiring digital applications. For a full immersive experience, a visit to AVALON can be booked where you can visit future buildings through a shared virtual reality experience. The Technology Centre is the largest privately owned innovation and testing centre, used for the validation of architectural and high-tech window, door and façade concepts.