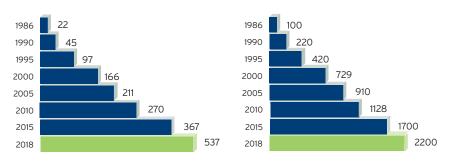

## **IMPRESSIVE GROWTH**

Reynaers has realised a dynamic and continuous growth.

# TURNOVER (IN MILLION EUR)

# **EMPLOYEES**